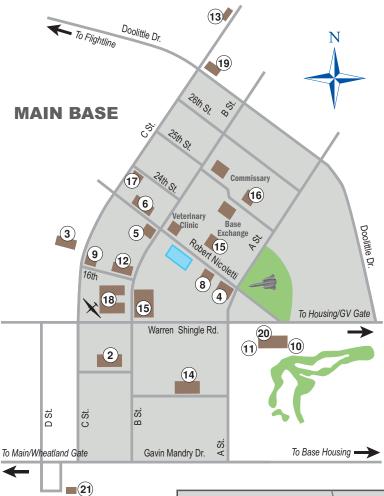

# 9FSS FACILITY MAP

4:30-7pm M-F

4:30-6:30pm Wkd/hol/fam day

10:30pm-12:30am Daily

17852 16th Street

7:30am-3:30pm

Closed weekends/holidays/fam. days

M-F

# 9FSS HOURS OF OPERATION

| Aero Club 530-749-7696                     | <b>23</b> Dragon's Lair 634-0896       | <b>11</b> Moos & Brews 634-0936      |
|--------------------------------------------|----------------------------------------|--------------------------------------|
| Yuba County Airport, Olivehurst            | Bldg 1060, Flightline                  | 17440 Warren Shingle Road            |
| 9am-4pm M-Th                               | Simply to Go: 6am-8pm M-F              | 11am-7pm W-Sun                       |
| Aero Club Members 24/7                     | Breakfast: 6-8am M-F                   | Closed holidays                      |
| Closed holidays                            | Lunch: 10:30am-1:30pm M-F              | 18 NAF Human Resources 634-2240      |
| 3 Airman Leadership School 634-3332        | Dinner: 4:30–7pm M–F                   | 17852 16th Street                    |
| 2401 C Street                              | 12 Education Center 634-2525           | 7am-4pm M-F                          |
| 7:30am-4:30pm M-F                          | 17849 16th Street                      | Closed weekends/holidays/fam. days   |
| Closed weekends/holidays/fam. days         | 8am-3pm M-F                            | 17 9 FSS Marketing Office 634-2275   |
| 4 Arts & Crafts Center 634-2294            | Closed weekends/holidays/family days   | 6249 C Street                        |
| 17651 Warren Shingle Road                  | <b>13</b> Fam Camp 634-3382            | 7am-4pm M-F                          |
| 9am-4pm Tu-F                               | 220 Cedar Lane                         | Closed weekends/holidays/fam. days   |
| Closed weekends/holidays                   | 9am-4pm M-F                            | 19 Outdoor Adventure Center 634-2054 |
| 4 Auto Hobby Center 634-2296               | 9am-12pm Sat                           | 17630 Doolittle Drive                |
| 17651 Warren Shingle Road                  | (Contact Camp Host) Sat, Sun, Hol      | 9am-5pm M-F                          |
| 7am-6pm M-F                                | 7 Family Child Care 812-3117           | 9am–1pm Sat/Fam Days                 |
| 9am-3pm (no mechanic) Sat                  | 5190 Camp Beale Hwy, Bldg. 3308        | Closed Sundays/holidays              |
| Closed Sundays/holidays                    | By appt. M–F                           | 20 Recce Point Club 634-2833         |
| <b>5</b> Beale Lanes 634-2299              | 15 Fitness Center/Omni 634-2258        | 17440 Warren Shingle Road            |
| 17800 Robert Nicoletti Way                 | 2418 B Street                          | Office hours: 7:30am-4:30pm M-F      |
| 12–7pm M–Th                                | 5am-10pm M-F                           | Closed weekends/holidays/fam. days   |
| 12-9pm F-Sat                               | 8am-5pm Wkd/hol/fam days               | 21 Rod & Gun Club 788-2473           |
| 12-5pm Sun                                 | 14 Gold Country Inn 634-2953           | 7950 D Street                        |
| Closed holidays/fam days                   | 24112 A Street                         | 9am-4pm W-Sun                        |
| 6 Child Development Center 634-4717        | Open 24/7                              | 9am–1pm Fam Days                     |
| 18000 Robert Nicoletti Way                 | 12 Hub Zemke Library 634-2314          | Closed holidays                      |
| 6:30am-5:30pm M-F                          | 17849 16th Street                      | 5 Spare Time Grill 634-2304          |
| Closed weekends/holidays/fam days          | 8am-6pm M-Th                           | 17800 Robert Nicoletti Way           |
| 7 Child & Youth Resource 634-4418          | 8am-4pm F                              | 7am-2pm / 5-8pm M-Th                 |
| 5190 Camp Beale Hwy, Bldg. 3308            | 9am-2pm Sat                            | 7am–2pm F                            |
| 9am-3pm M-F                                | Closed Sundays/holiday/fam. days       | Closed weekends/holidays/fam. days   |
| Closed weekends/holidays/fam days          | 16 Independence Cinema 634-3140        | <b>10</b> Venture Park 788-0192      |
| 8 Community Center 634-3140                | 25th Street, Bldg. # 2474              | 17440 Warren Shingle Road            |
| 17700 Robert Nicoletti Way                 | (Doors open 30 min. prior) 7pm Sat     | 11am-6pm W-Sun                       |
| 12–8pm M–F                                 | 8 Information, Tickets, Tours 634-4882 | Closed holidays                      |
| 12–6pm Weekends                            | 17700 Robert Nicoletti Way             | <b>22</b> Youth Programs 634-4953    |
| Closed holidays/family days                | 11am-5pm M-F                           | 15160 Gavin Mandry Dr.               |
| <b>9</b> Contrails (DFAC) 634-2537         | Closed wknds/holidays/fam. days        | 6:15am-6pm M-F                       |
| 17853 16th Street                          | 2 Military & Family Readiness 634-2863 | Closed weekends/holidays/fam. days   |
| Simply to Go: 5:30am–7pm M–F               | 17800 B Street                         |                                      |
| Simply to Go:7:30am–6:30pm Wkd/hol/fam day | 7:30am-4:30pm M,T,Th,F                 |                                      |
| Breakfast: 5:30–8am M–F                    | 7:30am-1:30pm W                        |                                      |
| Breakfast: 7:30–9am Wkd/hol/fam day        | Closed weekends/holidays/fam. days     |                                      |
| Lunch: 10:30am–1:30pm Daily                | 18 Military Personnel 634-4200         | All 9 FSS Facilities are closed      |

All 9 FSS Facilities are closed on weekends, holidays and/or ACC Family Days unless otherwise noted. Hours of operation are subject to change without notice.

9 FSS Marketing 6249 C Street Beale AFB, CA 95903