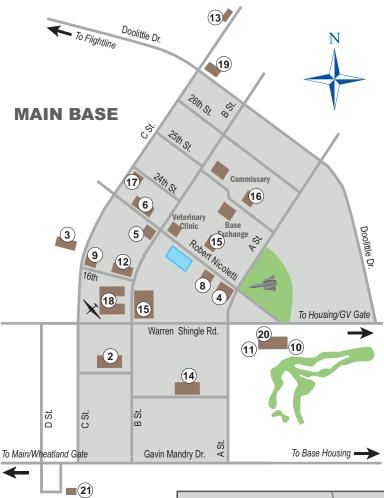

## 9FSS FACILITY MAP

4:30-7pm M-F

4:30-6:30pm Wkd/hol/fam day

10:30pm-12:30am Daily

17852 16th Street

7:30am-3:30pm

Closed weekends/holidays/fam. days

M-F

## 9FSS HOURS OF OPERATION

| Aero Club                | 530-749-7696                               | 23 Dragon's Lair                         | 634-0896            | 11 Moos & Brews          | 634-0936            |
|--------------------------|--------------------------------------------|------------------------------------------|---------------------|--------------------------|---------------------|
|                          | Airport, Olivehurst                        | Bldg 1060, Flightline                    | 007 0000            | 17440 Warren Shingle     |                     |
| 9am-4pn                  |                                            |                                          | ım-8pm M-F          | 11am-7pm                 | W–Sun               |
| Aero Club                | b Members 24/7                             | Breakfast:                               | 6-8am M-F           |                          | osed holidays       |
|                          | Closed holidays                            |                                          | -1:30pm M-F         | 18 NAF Human Resou       | rces 634-2240       |
| 3 Airman Leader          | rship School 634-3332                      | Dinner: 4:                               | 30-7pm M-F          | 17852 16th Street        |                     |
| 2401 C Street            | •                                          | 12 Education Center                      | 634-2525            | 7am-4pm                  | M-F                 |
| 7:30am-4                 | 4:30pm M–F                                 | 17849 16th Street                        |                     | Closed weekends/         | /holidays/fam. days |
| Closed weeker            | nds/holidays/fam. days                     | 8am-3pm                                  | M-F                 | 17 9 FSS Marketing Of    | fice 634-2275       |
| 4 Arts & Crafts          | Center 634-2294                            | Closed weekends/holida                   | ays/family days     | 6249 C Street            |                     |
| 17651 Warren             | Shingle Road                               | 13 Fam Camp                              | 634-3382            | 7am-4pm                  | M-F                 |
| 9am-4pn                  |                                            | 220 Cedar Lane                           |                     | Closed weekends/         | /holidays/fam. days |
| Close                    | ed weekends/holidays                       | 9am-4pm                                  | M-F                 | 19 Outdoor Adventure     | Center 634-2054     |
| 4 Auto Hobby             |                                            | 9am–12pm                                 | Sat                 | 17630 Doolittle Drive    |                     |
| 17651 Warren             | •                                          | (Contact Camp Host)                      | Sat, Sun, Hol       | 9am-5pm                  | M-F                 |
| 7am–6pn                  |                                            | 7 Family Child Care                      | 812-3117            | 9am-1pm                  | Sat/Fam Days        |
|                          | n (no mechanic) Sat                        | 5190 Camp Beale Hw                       | , .                 |                          | Sundays/holidays    |
|                          | sed Sundays/holidays                       | By appt.                                 | M–F                 | 20 Recce Point Club      |                     |
| 5 Beale Lanes            |                                            | 15 Fitness Center/Om                     | ini 634-2258        | 17440 Warren Shingle     |                     |
| 17800 Robert 1<br>12-7pm | M–Th                                       | 2418 B Street                            | МБ                  | Office hours: 7:30am-4   | •                   |
| 12–7pm                   | F–Sat                                      | 5am–10pm<br>8am–5pm Wko                  | M-F                 | Closed weekends/h        |                     |
| 12–3pm                   | Sun                                        |                                          | -                   | 21 Rod & Gun Club        | 788-2473            |
|                          | sed holidays/fam days                      | 14 Gold Country Inn<br>24112 A Street    | 634-2953            | 7950 D Street<br>9am–4pm | W-Sun               |
|                          | ment Center 634-4717                       | 24112 A 311661                           | Open 24/7           | 9am-1pm                  | Fam Days            |
| 18000 Robert             |                                            | 49 Hub Zamka Librar                      |                     | Jani-Ipin                | Closed holidays     |
| 6:30am-                  |                                            | 12 Hub Zemke Librai<br>17849 16th Street | y 634-2314          | 5 Spare Time Grill       | 634-2304            |
| Closed weeken            | ids/holidays/fam days                      | 8am-6pm                                  | M–Th                | 17800 Robert Nicolett    |                     |
| 7 Child & Youtl          | h Resource 634-4418                        | 8am-4pm                                  | F                   | 7am-2pm / 5-8p           | ,                   |
| 5190 Camp Be             | eale Hwy, Bldg. 3308                       | 9am-2pm                                  | Sat                 | 7am-2pm                  | F                   |
| 9am-3pn                  | m M–F                                      | Closed Sundays/hol                       | liday/fam. days     | Closed weekends/h        | nolidays/fam. days  |
| Closed weeken            | ids/holidays/fam days                      | 16 Independence Cine                     | ema 634-3140        | 10 Venture Park          | 788-0192            |
| 8 Community              | Center 634-3140                            | 25th Street, Bldg. # 2                   | 474                 | 17440 Warren Shingl      | e Road              |
| 17700 Robert             | ,                                          | (Doors open 30 min. pri                  | or) 7pm Sat         | 11am-6pm                 | W-Sun               |
| 12-8pm                   | M–F                                        | 8 Information, Tickets,                  | Tours 634-4882      |                          | Closed holidays     |
| 12–6pm                   | Weekends                                   | 17700 Robert Nicole                      | tti Way             | 22 Youth Programs        | 634-4953            |
|                          | d holidays/family days                     | 12-5pm                                   | M-F                 | 15160 Gavin Mandry D     |                     |
| 9 Contrails (DF          | ,                                          | Closed wknds/holi                        | , ,                 | 6:15am-6pm               | M–F                 |
| 17853 16th Str           |                                            | 2 Military & Family Read                 | iness 634-2863      | Closed weekends/h        | iolidays/fam. days  |
| Simply to Go: 7:30am     | 5:30am-7pm M-F<br>n-6:30pm Wkd/hol/fam day | 17800 B Street                           |                     |                          |                     |
| Breakfast:               | 5:30–8am M–F                               | 7:30am-4:30pm                            |                     |                          |                     |
|                          | 7:30-9am Wkd/hol/fam day                   | 7:30am–1:30pm                            | W<br>Have from days |                          |                     |
| Lunch:                   | 10:30am–1:30pm Daily                       | Closed weekends/holid                    | , ,                 | All 9 FSS Facilitie      | as are closed       |
| D:                       | 4-20 7 M F                                 | 18 Military Personn                      | ei 634-4200         | All 9 733 Facilitie      | is are closed       |