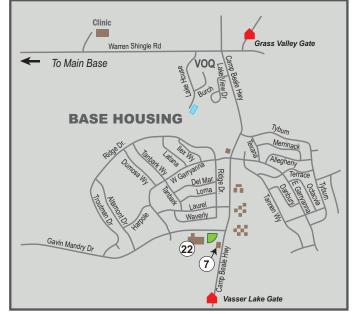

Moos & Brews • 634-0936

|                                                           | 9 FSS HOURS OF OPERATION                                                                         |            |
|-----------------------------------------------------------|--------------------------------------------------------------------------------------------------|------------|
|                                                           | 3 T 33 HOURS OF OF EMATION                                                                       |            |
| Aero Club Flight Training 530-749-7696 1232 Arnold Street | 9 Contrails (DFAC) 634-2537 (17) Marketing Office 6249 C Street                                  | 34-5407    |
| 9am-2pm M-Th                                              | Simply to Go: 5:30am-7pm M-F 8am-4:30pm                                                          | M-F        |
| Aero Club Members 24/7                                    | Simply to Go: 7:30am-6:30pm Wkd/hol/fam day Closed weekends/holidays/fa                          | , ,        |
| Closed holidays                                           | (11) 11000 at 21 0110 (10 minut) cojeta i ab at cimi) co                                         | 34-0936    |
| 2 Airman & Family Readiness 634-2863                      | Breakfast: 7:30–9am Wkd/hol/fam day 17440 Warren Shingle Road                                    |            |
| 17800 B Street                                            | Lunch: 10:30am—1:30pm Daily IIam—7pm                                                             | W–Sun      |
| 7:30am-4:30pm M,T,Th,F                                    | Dinner: 4:30–7pm M–F Bar open until 9pm Dinner: 4:30–6:30pm Wkd/hol/fam day Closer               | F & Sat    |
| 7:30am-1:30pm W                                           | 1                                                                                                | d holidays |
| Closed weekends/holidays/family days                      |                                                                                                  | 34-2240    |
| 3 Airman Leadership School 634-3332<br>2401 C Street      | 7,052 1011 01:00                                                                                 | M-F        |
| 7:30am-4:30pm M-F                                         | 1/849 16th Street 7am-4pm<br>8am-3pm M-F Closed weekends/holidays/fa                             |            |
| Closed weekends/holidays/family days                      |                                                                                                  | 34-2258    |
| 4) Arts & Crafts Center 634-2294                          |                                                                                                  | M_F        |
| 17651 Warren Shingle Road                                 | 220 Cedar Lane 8am–5pm Wkd/hol/                                                                  |            |
| 9am-4pm Tu-F                                              | 0 12 // 420 M.F. C                                                                               | 534-2054   |
| Closed weekends/holidays                                  | (17) Outdoor Adventure Center                                                                    | 34-2034    |
| 4) Auto Hobby Center 634-2296                             | (6 6 11 ) 6 6 11 1                                                                               | M_F        |
| 17651 Warren Shingle Road                                 |                                                                                                  | am Days    |
| 7am-6pm M-F                                               |                                                                                                  |            |
| 9am-5pm (no mechanic) Sar                                 | , M. F. O                                                                                        | 34-2833    |
|                                                           | s (14) Gold Country Inn 634-2953 17440 Warren Shingle Road                                       |            |
| 5 Beale Lanes 634-2299                                    |                                                                                                  | M-F        |
| 17800 Robert Nicoletti Way                                | (15) Harris Fitness Center 634-2258 Closed weekends/holidays/fa                                  | ımily days |
| I–7pm M–Th                                                | (ZI / NOU & Oull Club                                                                            | 88-2473    |
| NEW HOURS! 12–9pm F–Sat                                   | 7/30 2 34/666                                                                                    |            |
| Closed Sundays-holidays/family days                       |                                                                                                  | W-Sun      |
| 6 Child Development Center 634-4717                       |                                                                                                  | d holidays |
| 18000 Robert Nicoletti Way                                |                                                                                                  | 34-2304    |
| 7am-5pm M-F                                               | 8am–6pm M–Th 17800 Robert Nicoletti Way                                                          |            |
| Closed weekends/holidays                                  | · · · · · · · · · · · · · · · · · · ·                                                            | M-F        |
| 7 Child/Youth Resource Center 634-4418                    | 9am-2pm Sat Closed Weekends/holidays/fa                                                          |            |
| 5190 Camp Beale Hwy, Bldg. 3308                           |                                                                                                  | 88-0192    |
| 9am-3pm M-F                                               | 77440 Walter Shillighe Road                                                                      |            |
| Closed weekends/holidays/family days                      |                                                                                                  | W–Sun      |
| 8 Community Center 634-3140                               | (22) Touch Tograms                                                                               | 34-4953    |
| 17700 Robert Nicoletti Way                                | 15100 Gavill Mailary Brive                                                                       | МГ         |
| 12-8pm M-F                                                | Office: 0.15am opin                                                                              | M-F        |
| I2-6pm Weekends                                           | School-Age. 6.15am-opin                                                                          | M–F        |
| Closed holidays                                           | Closed weekends/holidays Open Rec: 6:15am–6pm (Ipm on school brea<br>Closed weekends/holidays/fa |            |
|                                                           | Closed weekends/nolidays/la                                                                      | uniny days |