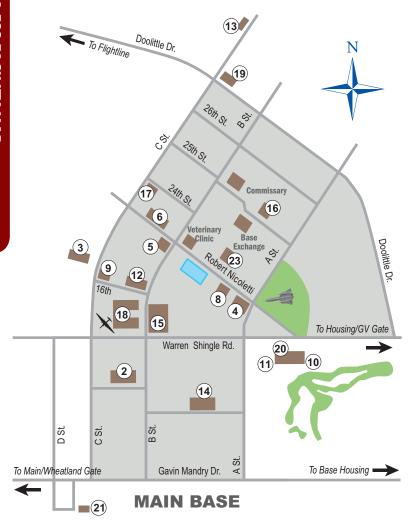

Moos & Brews • 634-0936

|                                                           | 9 FSS HOURS OF OPERATION                                                                         |            |
|-----------------------------------------------------------|--------------------------------------------------------------------------------------------------|------------|
|                                                           | 3 T 33 HOURS OF OF EMATION                                                                       |            |
| Aero Club Flight Training 530-749-7696 1232 Arnold Street | 9 Contrails (DFAC) 634-2537 (17) Marketing Office 6249 C Street                                  | 34-5407    |
| 9am-2pm M-Th                                              | Simply to Go: 5:30am-7pm M-F 8am-4:30pm                                                          | M-F        |
| Aero Club Members 24/7                                    | Simply to Go: 7:30am-6:30pm Wkd/hol/fam day Closed weekends/holidays/fa                          | , ,        |
| Closed holidays                                           | (11) 11000 at 21 0110 (10 minut) cojeta i ab at cimi) co                                         | 34-0936    |
| 2 Airman & Family Readiness 634-2863                      | Breakfast: 7:30–9am Wkd/hol/fam day 17440 Warren Shingle Road                                    |            |
| 17800 B Street                                            | Lunch: 10:30am—1:30pm Daily IIam—7pm                                                             | W–Sun      |
| 7:30am-4:30pm M,T,Th,F                                    | Dinner: 4:30–7pm M–F Bar open until 9pm Dinner: 4:30–6:30pm Wkd/hol/fam day Closer               | F & Sat    |
| 7:30am-1:30pm W                                           | 1                                                                                                | d holidays |
| Closed weekends/holidays/family days                      |                                                                                                  | 34-2240    |
| 3 Airman Leadership School 634-3332<br>2401 C Street      | 7,052 1011 01:00                                                                                 | M-F        |
| 7:30am-4:30pm M-F                                         | 1/849 16th Street 7am-4pm<br>8am-3pm M-F Closed weekends/holidays/fa                             |            |
| Closed weekends/holidays/family days                      |                                                                                                  | 34-2258    |
| 4) Arts & Crafts Center 634-2294                          |                                                                                                  | M_F        |
| 17651 Warren Shingle Road                                 | 220 Cedar Lane 8am–5pm Wkd/hol/                                                                  |            |
| 9am-4pm Tu-F                                              | 0 12 // 420 M.F. C                                                                               | 534-2054   |
| Closed weekends/holidays                                  | (17) Outdoor Adventure Center                                                                    | 34-2034    |
| 4) Auto Hobby Center 634-2296                             | (6 6 11 ) 6 6 11 1                                                                               | M_F        |
| 17651 Warren Shingle Road                                 |                                                                                                  | am Days    |
| 7am-6pm M-F                                               |                                                                                                  |            |
| 9am-5pm (no mechanic) Sar                                 | , M. F. O                                                                                        | 34-2833    |
|                                                           | s (14) Gold Country Inn 634-2953 17440 Warren Shingle Road                                       |            |
| 5 Beale Lanes 634-2299                                    |                                                                                                  | M-F        |
| 17800 Robert Nicoletti Way                                | (15) Harris Fitness Center 634-2258 Closed weekends/holidays/fa                                  | ımily days |
| I–7pm M–Th                                                | (ZI / NOU & Oull Club                                                                            | 88-2473    |
| NEW HOURS! 12–9pm F–Sat                                   | 7/30 2 34/666                                                                                    |            |
| Closed Sundays-holidays/family days                       |                                                                                                  | W-Sun      |
| 6 Child Development Center 634-4717                       |                                                                                                  | d holidays |
| 18000 Robert Nicoletti Way                                |                                                                                                  | 34-2304    |
| 7am-5pm M-F                                               | 8am–6pm M–Th 17800 Robert Nicoletti Way                                                          |            |
| Closed weekends/holidays                                  | · · · · · · · · · · · · · · · · · · ·                                                            | M-F        |
| 7 Child/Youth Resource Center 634-4418                    | 9am-2pm Sat Closed Weekends/holidays/fa                                                          |            |
| 5190 Camp Beale Hwy, Bldg. 3308                           |                                                                                                  | 88-0192    |
| 9am-3pm M-F                                               | 77440 Walter Shillighe Road                                                                      |            |
| Closed weekends/holidays/family days                      |                                                                                                  | W–Sun      |
| 8 Community Center 634-3140                               | (22) Touch Tograms                                                                               | 34-4953    |
| 17700 Robert Nicoletti Way                                | 15100 Gavill Mailary Brive                                                                       | МГ         |
| 12-8pm M-F                                                | Office: 0.15am opin                                                                              | M-F        |
| I2-6pm Weekends                                           | School-Age. 6.15am-opin                                                                          | M–F        |
| Closed holidays                                           | Closed weekends/holidays Open Rec: 6:15am–6pm (Ipm on school brea<br>Closed weekends/holidays/fa |            |
|                                                           | Closed weekends/nolidays/la                                                                      | uniny days |