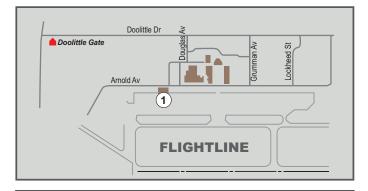

Moos & Brews • 634-0936

|                                                           | 9 FSS HOURS OF OPERATION                                                                         |            |
|-----------------------------------------------------------|--------------------------------------------------------------------------------------------------|------------|
|                                                           | 3 T 33 HOURS OF OF EMATION                                                                       |            |
| Aero Club Flight Training 530-749-7696 1232 Arnold Street | 9 Contrails (DFAC) 634-2537 (17) Marketing Office 6249 C Street                                  | 34-5407    |
| 9am-2pm M-Th                                              | Simply to Go: 5:30am-7pm M-F 8am-4:30pm                                                          | M-F        |
| Aero Club Members 24/7                                    | Simply to Go: 7:30am-6:30pm Wkd/hol/fam day Closed weekends/holidays/fa                          | , ,        |
| Closed holidays                                           | (11) 11000 at 21 0110 (10 minut) cojeta i ab at cimi) co                                         | 34-0936    |
| 2 Airman & Family Readiness 634-2863                      | Breakfast: 7:30–9am Wkd/hol/fam day 17440 Warren Shingle Road                                    |            |
| 17800 B Street                                            | Lunch: 10:30am—1:30pm Daily IIam—7pm                                                             | W–Sun      |
| 7:30am-4:30pm M,T,Th,F                                    | Dinner: 4:30–7pm M–F Bar open until 9pm Dinner: 4:30–6:30pm Wkd/hol/fam day Closer               | F & Sat    |
| 7:30am-1:30pm W                                           | 1                                                                                                | d holidays |
| Closed weekends/holidays/family days                      |                                                                                                  | 34-2240    |
| 3 Airman Leadership School 634-3332<br>2401 C Street      | 7,052 1011 01:00                                                                                 | M-F        |
| 7:30am-4:30pm M-F                                         | 1/849 16th Street 7am-4pm<br>8am-3pm M-F Closed weekends/holidays/fa                             |            |
| Closed weekends/holidays/family days                      |                                                                                                  | 34-2258    |
| 4) Arts & Crafts Center 634-2294                          |                                                                                                  | M_F        |
| 17651 Warren Shingle Road                                 | 220 Cedar Lane 8am–5pm Wkd/hol/                                                                  |            |
| 9am-4pm Tu-F                                              | 0 12 // 420 M.F. C                                                                               | 534-2054   |
| Closed weekends/holidays                                  | (17) Outdoor Adventure Center                                                                    | 34-2034    |
| 4) Auto Hobby Center 634-2296                             | (6 6 11 ) 6 6 11 1                                                                               | M_F        |
| 17651 Warren Shingle Road                                 |                                                                                                  | am Days    |
| 7am-6pm M-F                                               |                                                                                                  |            |
| 9am-5pm (no mechanic) Sar                                 | , M. F. O                                                                                        | 34-2833    |
|                                                           | s (14) Gold Country Inn 634-2953 17440 Warren Shingle Road                                       |            |
| 5 Beale Lanes 634-2299                                    |                                                                                                  | M-F        |
| 17800 Robert Nicoletti Way                                | (15) Harris Fitness Center 634-2258 Closed weekends/holidays/fa                                  | ımily days |
| I–7pm M–Th                                                | (ZI / NOU & Oull Club                                                                            | 88-2473    |
| NEW HOURS! 12–9pm F–Sat                                   | 7/30 2 34/666                                                                                    |            |
| Closed Sundays-holidays/family days                       |                                                                                                  | W-Sun      |
| 6 Child Development Center 634-4717                       |                                                                                                  | d holidays |
| 18000 Robert Nicoletti Way                                |                                                                                                  | 34-2304    |
| 7am-5pm M-F                                               | 8am–6pm M–Th 17800 Robert Nicoletti Way                                                          |            |
| Closed weekends/holidays                                  | · · · · · · · · · · · · · · · · · · ·                                                            | M-F        |
| 7 Child/Youth Resource Center 634-4418                    | 9am-2pm Sat Closed Weekends/holidays/fa                                                          |            |
| 5190 Camp Beale Hwy, Bldg. 3308                           |                                                                                                  | 88-0192    |
| 9am-3pm M-F                                               | 77440 Walter Shillighe Road                                                                      |            |
| Closed weekends/holidays/family days                      |                                                                                                  | W–Sun      |
| 8 Community Center 634-3140                               | (22) Touch Tograms                                                                               | 34-4953    |
| 17700 Robert Nicoletti Way                                | 15100 Gavill Mailary Brive                                                                       | МГ         |
| 12-8pm M-F                                                | Office: 0.15am opin                                                                              | M-F        |
| I2-6pm Weekends                                           | School-Age. 6.15am-opin                                                                          | M–F        |
| Closed holidays                                           | Closed weekends/holidays Open Rec: 6:15am–6pm (Ipm on school brea<br>Closed weekends/holidays/fa |            |
|                                                           | Closed weekends/nolidays/la                                                                      | uniny days |