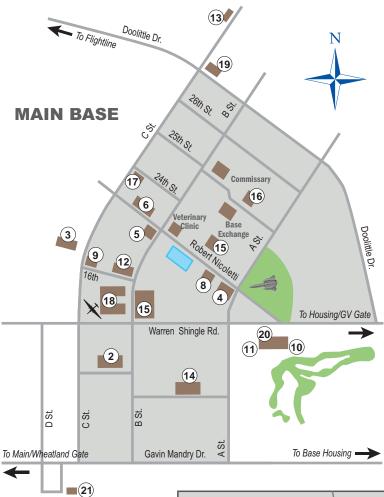

| 17800 B Street             |               |                         |                    |
|                   | :30pm Wkd/hol/fam day | 7:30am-4:30pm              | M,T,Th,F      |                         |                    |
| Breakfast:        | 5:30-8am M-F          | 7:30am-1:30pm              | W             |                         |                    |
| Breakfast: 7:30   | )–9am Wkd/hol/fam day | Closed weekends/holida     | ys/fam. days  |                         |                    |

18 Military Personnel 634-4200

Closed weekends/holidays/fam. days

M-F

17852 16th Street

7:30am-3:30pm

All 9 FSS Facilities are closed on weekends, holidays and/or ACC Family Days unless otherwise noted. Hours of operation are subject

to change without notice.

# 9 FSS FACILITY MAP







# 9 FSS DECEMBER HOLIDAYS

| <ul> <li>Midnight Meal</li> </ul> | <ul><li>Dinner</li></ul> | <ul><li>Lunch</li></ul> | <ul> <li>Breakfast</li> </ul> | <ul> <li>Simply to Go</li> </ul> | Contrails (DFAC) | Youth Center | Venture Park | Theater | Sparetime Grill | Rod & Gun | Recce Point Club | Official Mail Center | OAC       | Moos & Brews | M&FRC  | Lodging     | Library | ∃      | Fitness Center/Omni                                     | Fam Camp  | <b>Education Center</b> | Dragon's Lair (Kiosk) | CDC/FCC/CYP | Community Center | Beale Lanes | Auto Hobby | Arts & Crafts | Aero Club |                          |
|-----------------------------------|--------------------------|-------------------------|-------------------------------|----------------------------------|-----------------