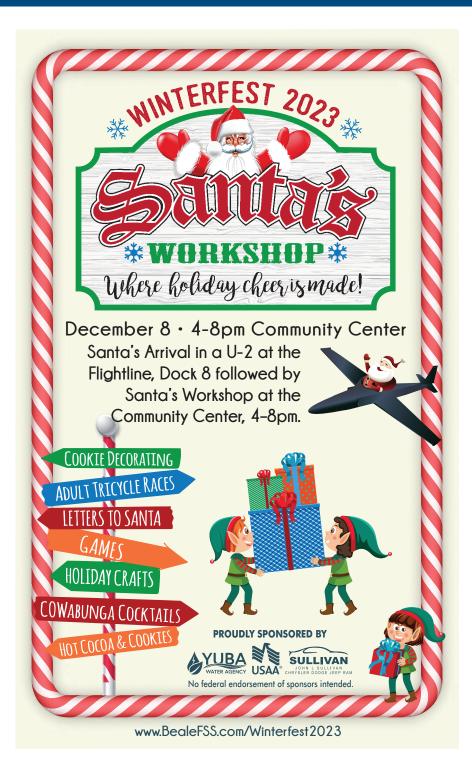

# DECEMBER 11-24

9 FSS has put together a variety of special activities for Team Beale to enjoy leading up to Santa's very important day!

Holiday Scavenger Hunt on Facebook
DECEMBER 11-14 • Recce Point Club • Page 6

**Ugly Sweater Treat Day** DECEMBER 12 • Hub Zemke Library • Page 7

Make Your Own Stocking
DECEMBER 12 & 13 • 9-11am & 3-5pm • Child & Youth Resource Center

Retirees Get 1 Hour Free Bay Time
DECEMBER 12 • Auto Hobby Center • Page 10

Youth Cookie Decorating
DECEMBER 14 • Youth Center • Page 15

Painting Knick-Knacks & Wingdings DECEMBER 12 & 19 • Arts & Crafts • Page 10

Holiday Photo Booth

DECEMBER 15 • Military & Family Resource Center

E1-E4 Get 1 Hour Free Bay Time DECEMBER 15 • Auto Hobby Center • Page 10

Inflatable Santa Tee-off • Page 8
DECEMBER 15 • 11am-2pm • Venture Park

Everyone Gets 2 Hours Free Bay Time DECEMBER 16 & 21 • Auto Hobby Center • Page 10

**Un-Deck the Halls Ornament Shoot**DECEMBER 16 • 1-3pm • Rod & Gun Club • Page 8

# Flannel & Flapjacks Breakfast DECEMBER 16 • 9-11am • Moos & Brews • Page 6

### Pajama Rama

DECEMBER 16 • 7pm • Independence Cinema • Page 7

Civilians Get 1 Hour Free Bay Time
DECEMBER 18 • Auto Hobby Center • Page 10

Facebook Cookie Decorating Competition
DECEMBER 18 • Community Center • Page 6

Family Ornament Making
DECEMBER 19 • 3:30-5:30pm • Youth Center • Page 15

Open Play Cornhole & Bounce Houses
DECEMBER 19 • 10am-2pm • Outdoor Adventure Center

Photos with Santa DECEMBER 20 • FamCamp

Enlisted Get 1 Hour Free Bay Time
DECEMBER 15 • Auto Hobby Center • Page 10

**Deployed Family Ornament Making** DECEMBER 21 & 22 • 4-6pm • Community Center • Page 6

Holiday Karaoke

DECEMBER 23 • 3-5pm • Moos & Brews • Page 6

Free Holiday Bowling
DECEMBER 24 • 12-8pm • Beale Lanes • Page 11