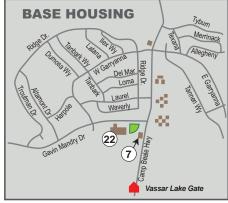

17800 B Street             |               |                         |                    |
|                   | :30pm Wkd/hol/fam day | 7:30am-4:30pm              | M,T,Th,F      |                         |                    |
| Breakfast:        | 5:30-8am M-F          | 7:30am-1:30pm              | W             |                         |                    |
| Breakfast: 7:30   | )–9am Wkd/hol/fam day | Closed weekends/holida     | ys/fam. days  |                         |                    |

18 Military Personnel 634-4200

Closed weekends/holidays/fam. days

M-F

17852 16th Street

7:30am-3:30pm

All 9 FSS Facilities are closed on weekends, holidays and/or ACC Family Days unless otherwise noted. Hours of operation are subject

to change without notice.

# 9 FSS FACILITY MAP







# 9 FSS DECEMBER HOLIDAYS

| <ul> <li>Midnight Meal</li> </ul> | <ul><li>Dinner</li></ul> | <ul><li>Lunch</li></ul> | <ul> <li>Breakfast</li> </ul> | <ul> <li>Simply to Go</li> </ul> | Contrails (DFAC) | Youth Center | Venture Park | Theater | Sparetime Grill | Rod & Gun | Recce Point Club | Official Mail Center | OAC       | Moos & Brews | M&FRC  | Lodging     | Library | ∃      | Fitness Center/Omni                                     | Fam Camp  | <b>Education Center</b> | Dragon's Lair (Kiosk) | CDC/FCC/CYP | Community Center | Beale Lanes | Auto Hobby | Arts & Crafts | Aero Club |                          |
|-----------------------------------|--------------------------|-------------------------|-------------------------------|----------------------------------|------------------|--