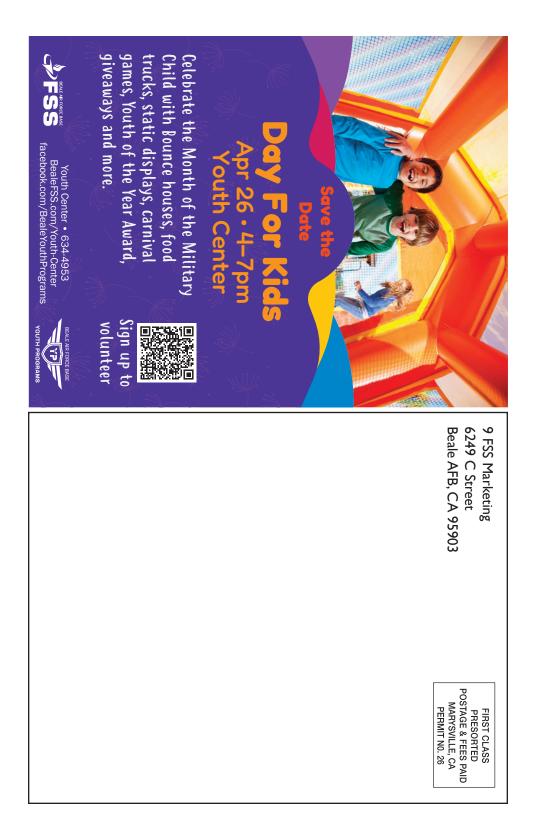

# Activities for Children and Youth

#### Youth Glow-In-The-Dark Egg Hunt Mar 29 • 6–9pm

Find the eggs hidden around the gym, followed by refreshments and games, for six graders and up. *Free for members / \$5 for non-members.* 

Youth Center • 634-4953 BealeFSS.com/Youth-Center facebook.com/BealeYouthPrograms