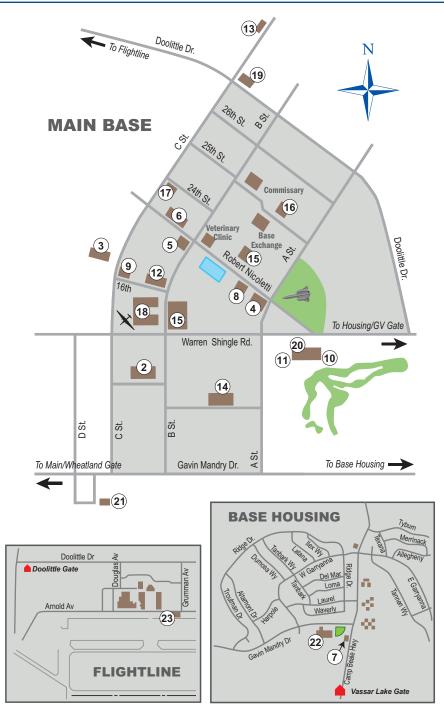

9am-1pm Sat/Fam Davs Closed Sundays/holidays 20 Recce Point Club 634-2833 17440 Warren Shingle Road Office hours: 7:30am-4:30pm M-F Closed weekends/holidays/fam. days 21 Rod & Gun Club 788-2473 7950 D Street 9am-4pm W-Sun 9am-1pm Fam Days Closed holidays 634-2304 5 Spare Time Grill 17800 Robert Nicoletti Way 7am-2pm / 5-8pm M-F Closed weekends/holidavs/fam. davs 10 Venture Park 788-0192 17440 Warren Shingle Road 11am-6pm W-Sun Closed holidays 634-4953 22 Youth Programs 15160 Gavin Mandry Dr. 6:15am-6pm M-F Closed weekends/holidays/fam. days

11 Moos & Brews

11am-7pm

17440 Warren Shingle Road

634-0936

W-Sun

All 9 FSS Facilities are closed on weekends, holidays and/or ACC Family Days unless otherwise noted. Hours of operation are subject to change without notice.

# 9 FSS FACILITY MAP