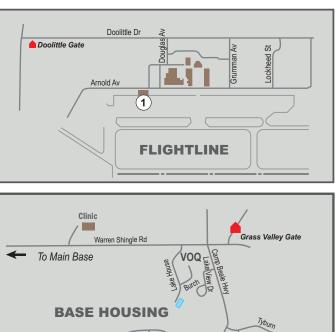

### **SEE WHAT'S INSIDE**

| Summer Luau                      | 2–3   |
|----------------------------------|-------|
| Cowabunga Cocktails              | 4     |
| Base Pools                       | 6     |
| Venture Park                     | 7     |
| Outdoor Adventure Center         | 8–9   |
| Arts & Crafts / Auto Hobby       | 10    |
| Beale Lanes Bowling              |       |
| Independence Cinema              | 12    |
| Aero Club / Rod & Gun            | 13    |
| Fitness Center                   | 14-15 |
| Hub Zemke Library                | 16–17 |
| Airman & Family Readiness Center | · 18  |
| Youth Center                     | 19    |
| Family Child Care                | 20    |
| CDC / EFMP                       | 21    |
| Beale Food Guide                 | 22–23 |
| FSS Map                          | 24    |
| FSS Hours & Directory            | 25    |
| Force Development / RAO          | 26    |
| Events Calendar                  | 27    |