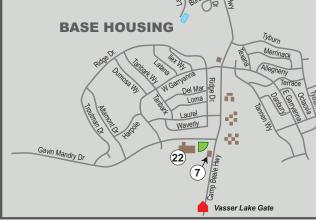

### **SEE WHAT'S INSIDE**

| Summer Luau                      | 2–3   |
|----------------------------------|-------|
| Cowabunga Cocktails              | 4     |
| Base Pools                       | 6     |
| Venture Park                     | 7     |
| Outdoor Adventure Center         | 8–9   |
| Arts & Crafts / Auto Hobby       | 10    |
| Beale Lanes Bowling              |       |
| Independence Cinema              | 12    |
| Aero Club / Rod & Gun            | 13    |
| Fitness Center                   | 14-15 |
| Hub Zemke Library                | 16–17 |
| Airman & Family Readiness Center | · 18  |
| Youth Center                     | 19    |
| Family Child Care                | 20    |
| CDC / EFMP                       | 21    |
| Beale Food Guide                 | 22–23 |
| FSS Map                          | 24    |
| FSS Hours & Directory            | 25    |
| Force Development / RAO          | 26    |
| Events Calendar                  | 27    |