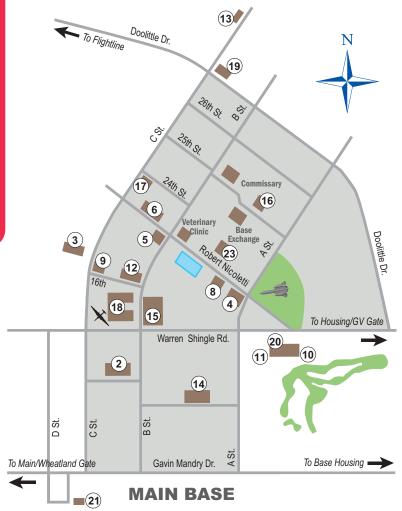

### **SEE WHAT'S INSIDE**

| Summer Luau                      | 2–3   |
|----------------------------------|-------|
| Cowabunga Cocktails              | 4     |
| Base Pools                       | 6     |
| Venture Park                     | 7     |
| Outdoor Adventure Center         | 8–9   |
| Arts & Crafts / Auto Hobby       | 10    |
| Beale Lanes Bowling              |       |
| Independence Cinema              | 12    |
| Aero Club / Rod & Gun            | 13    |
| Fitness Center                   | 14-15 |
| Hub Zemke Library                | 16–17 |
| Airman & Family Readiness Center | · 18  |
| Youth Center                     | 19    |
| Family Child Care                | 20    |
| CDC / EFMP                       | 21    |
| Beale Food Guide                 | 22–23 |
| FSS Map                          | 24    |
| FSS Hours & Directory            | 25    |
| Force Development / RAO          | 26    |
| Events Calendar                  | 27    |