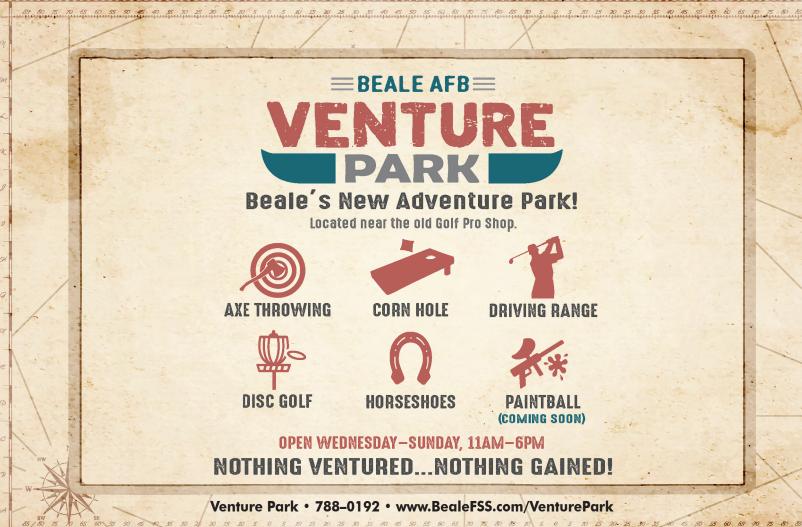

### **SEE WHAT'S INSIDE**

| Summer Luau                      | 2–3   |
|----------------------------------|-------|
| Cowabunga Cocktails              | 4     |
| Base Pools                       | 6     |
| Venture Park                     | 7     |
| Outdoor Adventure Center         | 8–9   |
| Arts & Crafts / Auto Hobby       | 10    |
| Beale Lanes Bowling              |       |
| Independence Cinema              | 12    |
| Aero Club / Rod & Gun            | 13    |
| Fitness Center                   | 14-15 |
| Hub Zemke Library                | 16–17 |
| Airman & Family Readiness Center | · 18  |
| Youth Center                     | 19    |
| Family Child Care                | 20    |
| CDC / EFMP                       | 21    |
| Beale Food Guide                 | 22–23 |
| FSS Map                          | 24    |
| FSS Hours & Directory            | 25    |
| Force Development / RAO          | 26    |
| Events Calendar                  | 27    |