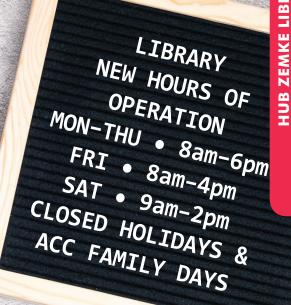

# HUB ZEMKE LIBRARY SUMMER READING PROGRAM READING COLORS Your WORLD. JUNE 14-JULY 31 **REGISTRATION BEGINS JUNE** 7

Create your Summer Reading Program (SRP) account on Beanstack and log your reading hours (details @ BealeFSS.com/hub-zemke-library). Win prizes by reaching your reading goals, being the top reader in your category, random drawings, and these events:

Wooden Blocks Wireless Charging Pads

**Bluetooth Earbuds** Multitool Light-Up Fans Lunch Cooler

Kaleidoscope Rocket Lamp **Rubber** Chicken

www.BealeFSS.com/Hub-Zemke-Library Library • 634-2314 www.facebook.com/HubZemkeLibrary

# Hub Zemke Library

www.BealeFSS.com/Hub-Zemke-Library Library • 634-2314 www.facebook.com/HubZemkeLibrary

LIBRARY

ZEMKE