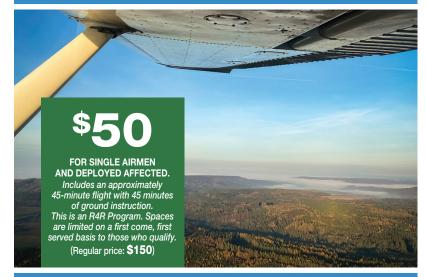

# DISCOVERY FLIGHTS

Experience the thrill of flying with a Discovery Flight at the Aero Club. Flight in a small, fixed-wing aircraft is like nothing else! You'll get hooked and ready to start to start lessons.